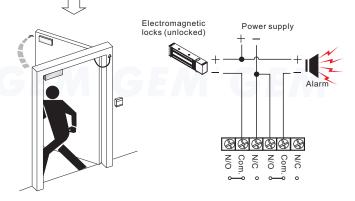

s call point, with double pole change over contacts from N/C to N/O. The main function is to override the electrical locking/release devices in case of emergency. With Key to reset unit.

# Specifications

Dimensions: 88x88x60 mm Contact Resistance: 150m Switch rated: 3A@125V~

No need to power in. It has a double pole switch for monitoring in case of emergency when pressed on the front face of the unit; the contacts change from N/C to N/O.



N/C N/O N/C N/C





#### GIANNI INDUSTRIES, INC.

No. 13, Zhong Sing Road, Tu-Cheng Industrial Zone, Tu-Cheng City, Taipei, Taiwan 23678 Tel: 886-2 2267 7986 / Fax: 886-2 2267 9876 E-Mail: info@gianni.com.tw Website: gianni.tw Copyright 2008 Gianni industries, inc. All rights reserved. DM-CA-CP-21-22 Ver. C Published on 2008.04.29

# Application





## Warranty

The product is warranted against defects in material and workmanship while used in normal service for a period of 1 year from the date of sale to the original customer. The GEM policy is one of continual development and improvement; therefore GEM reserves the right to change specifications without notice.



The products are manufactured under an ISO 9001 & QC 080000 Certified Quality Management Program environment back its product quality, performance and commitment to customer satisfaction.